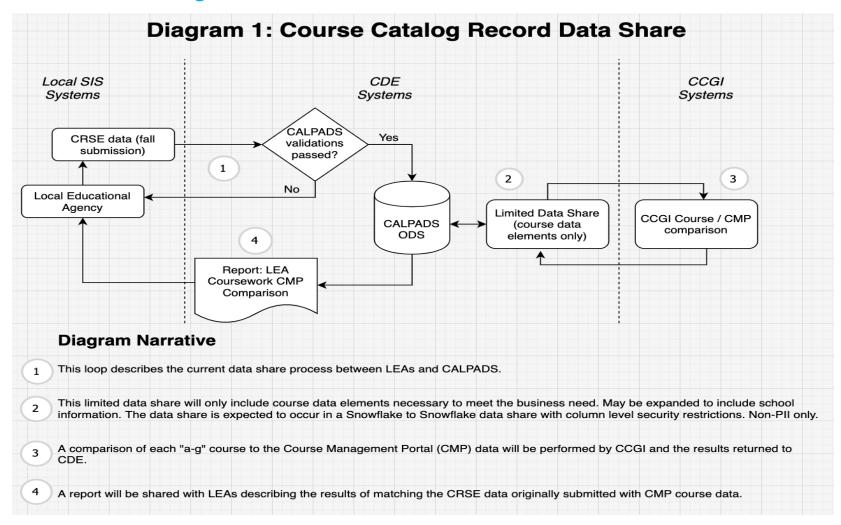

## California College Guidance Initiative – Cal PADS Data Flow

This is a document from the planning process for California's Cradle-to-Career Data System that occurred during 2020-2021. Please visit c2c.ca.gov for information on how the data system is being implemented.



This is a document from the planning process for California's Cradle-to-Career Data System that occurred during 2020-2021. Please visit c2c.ca.gov for information on how the data system is being implemented.



This is a document from the planning process for California's Cradle-to-Career Data System that occurred during 2020-2021. Please visit c2c.ca.gov for information on how the data system is being implemented.