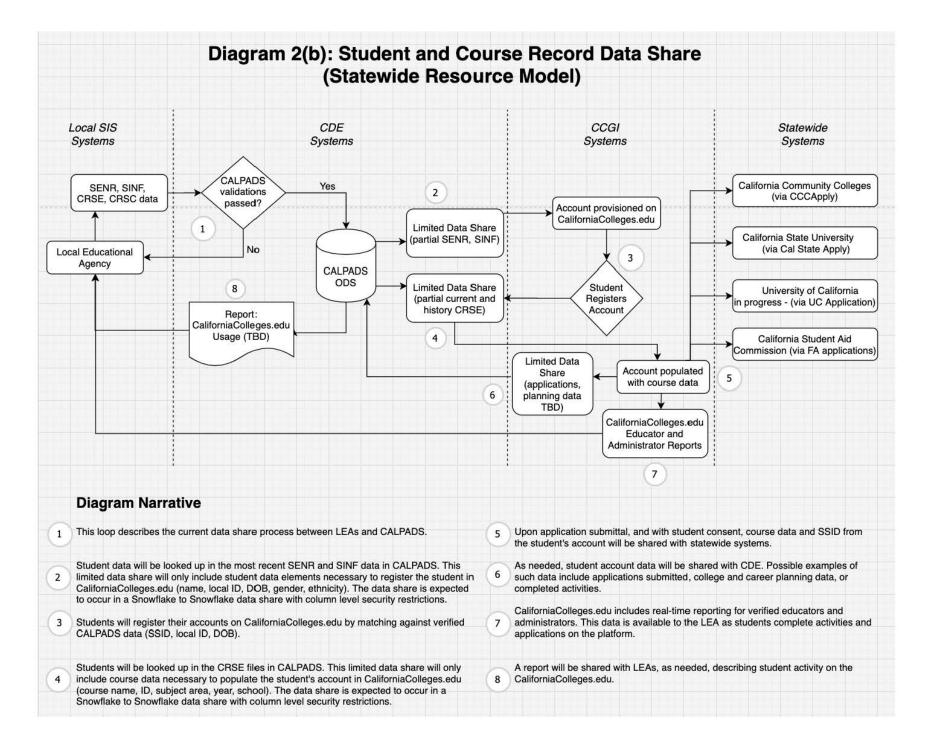

## California College Guidance Initiative – Cal PADS Data Flow

This is a document from the planning process for California's Cradle-to-Career Data System that occurred during 2020-2021. Please visit c2c.ca.gov for information on how the data system is being implemented.



This is a document from the planning process for California's Cradle-to-Career Data System that occurred during 2020-2021. Please visit c2c.ca.gov for information on how the data system is being implemented.



This is a document from the planning process for California's Cradle-to-Career Data System that occurred during 2020-2021. Please visit c2c.ca.gov for information on how the data system is being implemented.