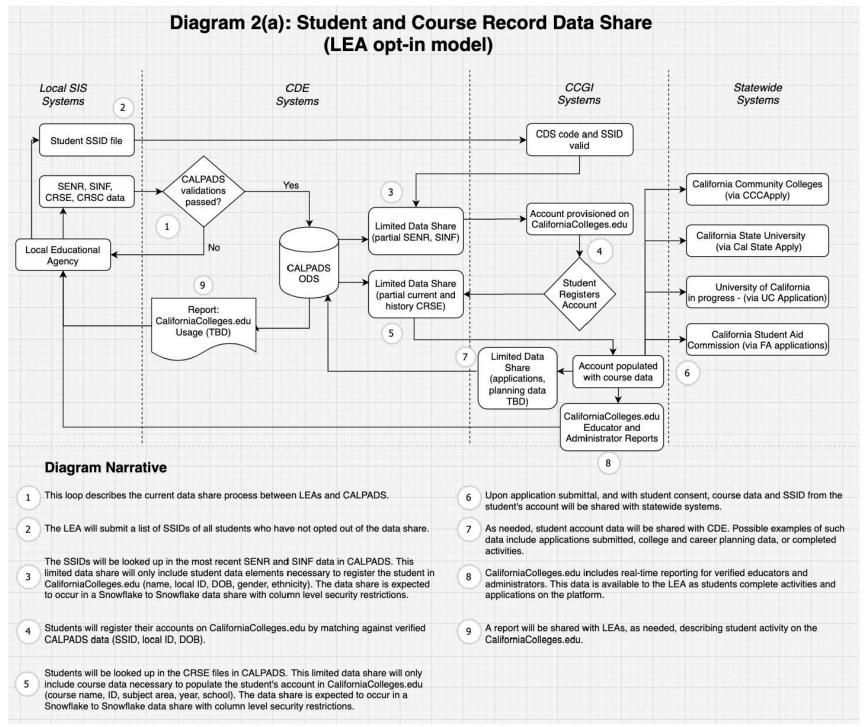

## California College Guidance Initiative – Cal PADS Data Flow

This is a document from the planning process for California's Cradle-to-Career Data System that occurred during 2020-2021. Please visit c2c.ca.gov for information on how the data system is being implemented.



This is a document from the planning process for California's Cradle-to-Career Data System that occurred during 2020-2021. Please visit c2c.ca.gov for information on how the data system is being implemented.



This is a document from the planning process for California's Cradle-to-Career Data System that occurred during 2020-2021. Please visit c2c.ca.gov for information on how the data system is being implemented.